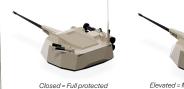

## **COCKERILL®** CPWS

Protected loading

Multi-Configuration

Elevated = Manned/Observation/ Surveillance/Sniping Removed = OOTW (Operations Other Than War)

ITATI

25x137mm

Fully Open = Evacuation