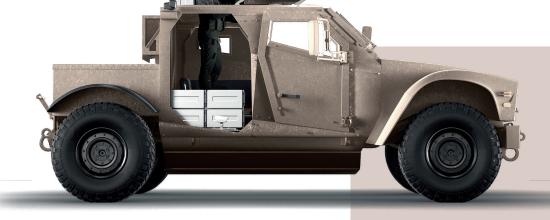

## **Technical specification**

| Vehicle Integration  | 4x4 & 6x6 Light Armoured Vehicles                                                               |
|----------------------|-------------------------------------------------------------------------------------------------|
| Turret               | Welded Ballistic aluminium with innovative roof structure                                       |
| Main Armament        | 25x137 mm - 30x113 mm                                                                           |
| Crew                 | Operated by one operator                                                                        |
| Secondary Armament   | Coax 7.62 mm                                                                                    |
| Ammunition loading   | Single/dual feeder with a minimum of 155 ready-rounds and the capability to reload under armour |
| Anti-Tank            | Turret launched AT systems                                                                      |
| Elevation            | -10° to +60°                                                                                    |
| D/R/I                | Colour Day Cameras: 16.8 / 8.3 / 4.5 km<br>Thermal Imager: 13.5 / 6.1 / 3.1 km                  |
| Ballistic protection | Level 2 STANAG 4569                                                                             |
| Protection           | 2x4 smoke grenade launchers                                                                     |
| Sight                | One sight system :<br>• panoramic<br>• linked to the gun                                        |