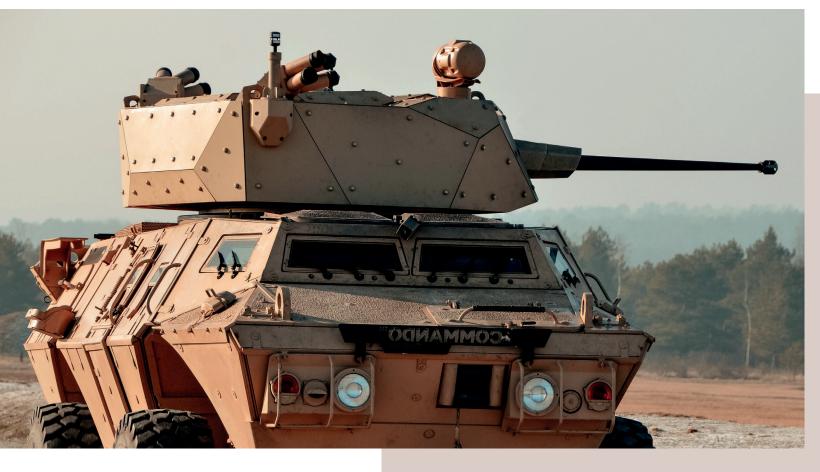

## **Technical specification**

| Vehicle Integration  | 4x4 & 6x6 Light Armoured Vehicles                                                               |
|----------------------|-------------------------------------------------------------------------------------------------|
| Turret               | Welded Ballistic aluminium with innovative roof structure                                       |
| Main Armament        | 25x137 mm - 30x113 mm                                                                           |
| Crew                 | Operated by one operator                                                                        |
| Secondary Armament   | Coax 7.62 mm                                                                                    |
| Ammunition loading   | Single/dual feeder with a minimum of 155 ready-rounds and the capability to reload under armour |
| Anti-Tank            | Turret launched AT systems                                                                      |
| Elevation            | -10° to +60°                                                                                    |
| D/R/I                | Colour Day Cameras: 16.8 / 8.3 / 4.5 km<br>Thermal Imager: 13.5 / 6.1 / 3.1 km                  |
| Ballistic protection | Level 2 STANAG 4569                                                                             |
| Protection           | 2x4 smoke grenade launchers                                                                     |
| Sight                | One sight system :<br>• panoramic<br>• linked to the gun                                        |