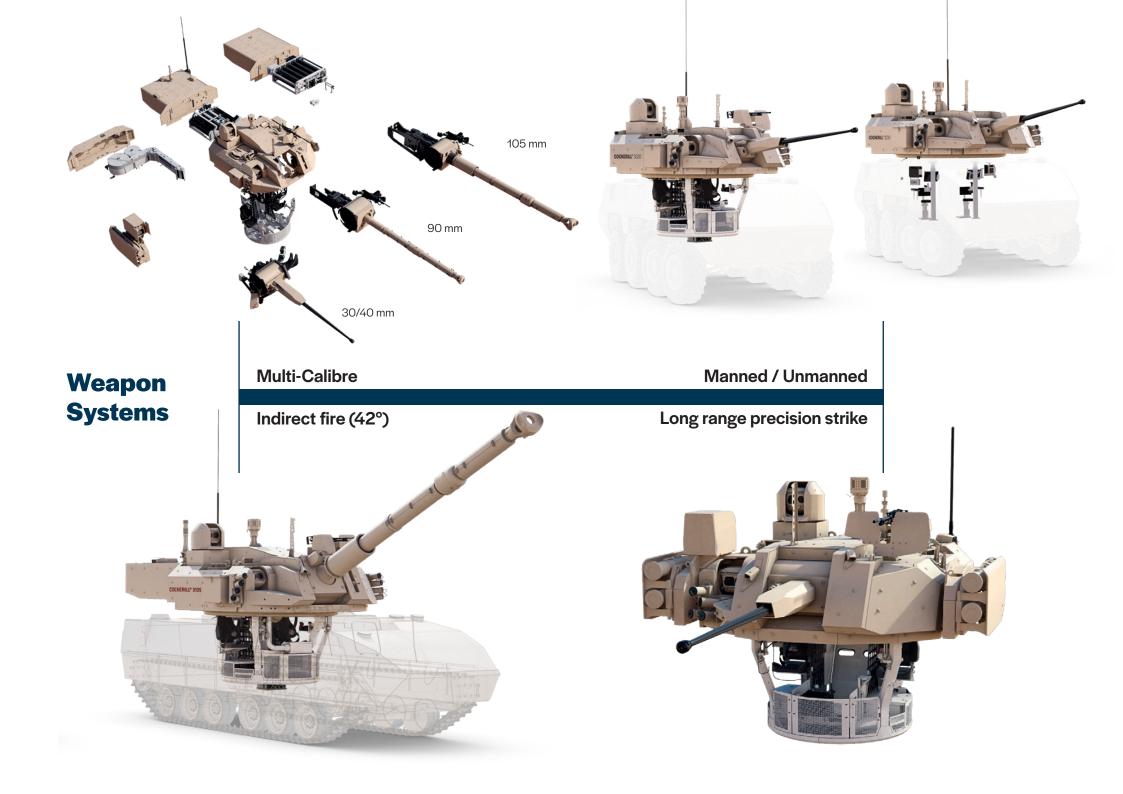

## **COCKERILL®** 3000 SERIES

Modularity
Commonality
Readiness

# **Through-Life Support**

Maintenance

Simulation

Upgrade

Modularity
Commonality
Readiness

Training

« Providing calibre interchangeability and both manned/unmanned configurations, the Cockerill® 3000 Series represents a unique answer to our customers' present and future requirements. Its modularity leads to a high commonality in terms of training, maintenance and spare parts, significantly enhancing manpower and system readiness. Moreover, these advantages optimize total cost of ownership. »